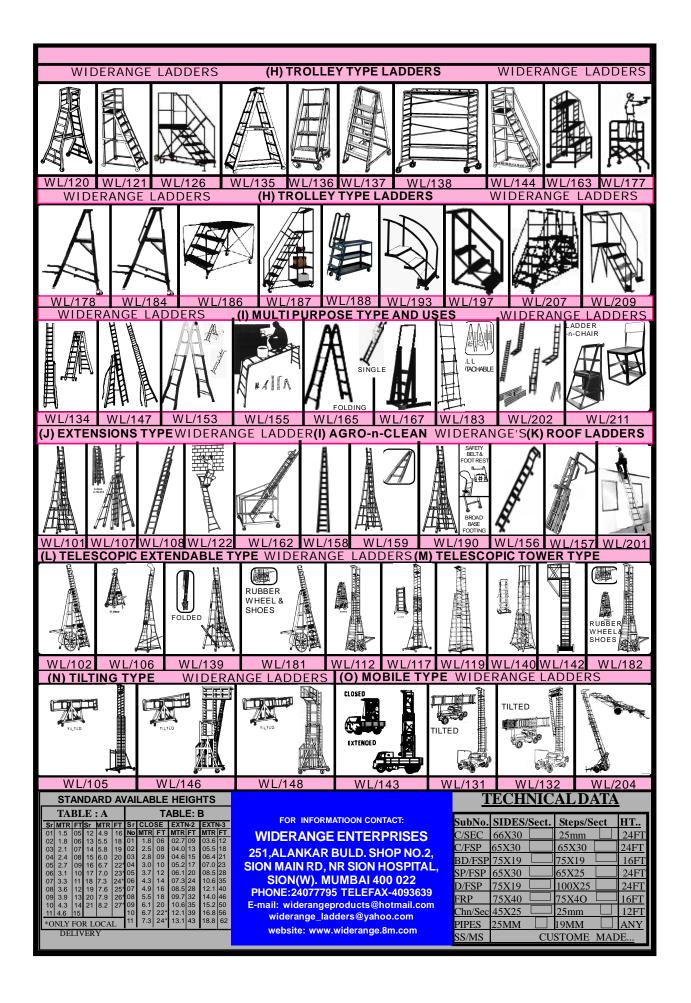

WIDERANGE **LADDERS** 

MADE OF: \*S.S.\* M.S.\*F.R.P.\*NYLONE \*ALUMINIUM\* WOODEN FROM ALL SECTIONS, TUBULAR, ROPE & CHAIN

(A)SINGLE TYPE IN ROUND OR FLAT STEP | WIDERANGE'S(B)SINGLE WITH ATTACHMENT

DESIGN NO.:WL/114 | WL/176 WL/191 109 110 WL/118 123 WL/124 WL/125 WIDERANG'S (B)SINGLE WITH ATTACHMENT (C)SELFSUPPORTING FOLDING TYPE

WL/152 111 WL/160 161 104 WL/113 103 WIDERANGE'S(C) SELFSUPPORTING FOLDING TYPE (D) DOMESTIC FOLDING

167 WL/168 WL/164 WL/198 WL/127WL/128WL/129 WIDERANGE'S (D)DOMESTIC FOLDING TYPE (E)LOFT LADDERS-(I) FOLDING

WL/172

WL/173

WL/180

WIDERANGE LADDERS' MANUFACTURED AS PER IS:3696. ALL DESIGN TO SUIT ANY TYPE OF USES HEAVYPROJECT, STREET LIGHTING, HIGH HIMNEY REPAIRS, BUS BAR OPEN OR SHUT DOWN, CARRY UNDERNEATH TO STRUCTURE AN EXTEND