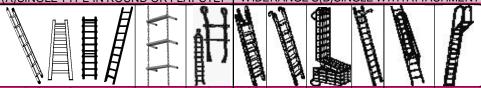

WIDERANGE **LADDERS** 

MADE OF: \*S.S.\* M.S.\*F.R.P.\*NYLONE \*ALUMINIUM\* WOODEN FROM ALL SECTIONS, TUBULAR, ROPE & CHAIN

(A)SINGLE TYPE IN ROUND OR FLAT STEP | WIDERANGE'S(B)SINGLE WITH ATTACHMENT

DESIGN NO.:WL/114 | WL/176 WL/191 109 110 WL/118 123 WL/124 WL/125 WIDERANG'S (B)SINGLE WITH ATTACHMENT (C)SELFSUPPORTING FOLDING TYPE