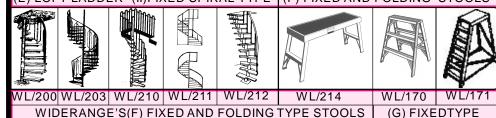

WL/152 111 WL/160 161 104 WL/113 103 WIDERANGE'S(C) SELFSUPPORTING FOLDING TYPE (D) DOMESTIC FOLDING

167 WL/168 WL/164 WL/198 WL/127WL/128WL/129 WIDERANGE'S (D)DOMESTIC FOLDING TYPE (E)LOFT LADDERS-(I) FOLDING