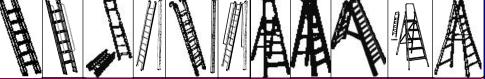

WL/152 111 WL/160 161 104 WL/113 103 WIDERANGE'S(C) SELFSUPPORTING FOLDING TYPE (D) DOMESTIC FOLDING

167 WL/168 WL/164 WL/198 WL/127WL/128WL/129 WIDERANGE'S (D)DOMESTIC FOLDING TYPE (E)LOFT LADDERS-(I) FOLDING