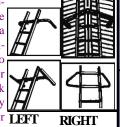

- SINGLE, HOOKED, COMPACT, CHIMNEY,
   FOLDING,
- WALL EXTENSIONS,
  SELF SUPPORTING,
  MULTIPURPOSE
  2 IN 1, 3 IN 1,
  TELESCOPIC
  - TELESCOPIC TOWER

\*LADDERS \*TROLLEYS \*FOLDACABS \*PLAYEQUIP \*FURNITURE \*ALLIED ARTICLES

WIDERANGE **LADDERS** 

MADE OF: \*S.S.\* M.S.\*F.R.P.\*NYLONE \*ALUMINIUM\* WOODEN FROM ALL SECTIONS, TUBULAR, ROPE & CHAIN

(A)SINGLE TYPE IN ROUND OR FLAT STEP | WIDERANGE'S(B)SINGLE WITH ATTACHMENT

DESIGN NO.:WL/114 | WL/176 WL/191 109 110 WL/118 123 WL/124 WL/125 WIDERANG'S (B)SINGLE WITH ATTACHMENT (C)SELFSUPPORTING FOLDING TYPE

WL/152 111 WL/160 161 104 WL/113 103 WIDERANGE'S(C) SELFSUPPORTING FOLDING TYPE (D) DOMESTIC FOLDING

167 WL/168 WL/164 WL/198 WL/127WL/128WL/129 WIDERANGE'S (D)DOMESTIC FOLDING TYPE (E)LOFT LADDERS-(I) FOLDING