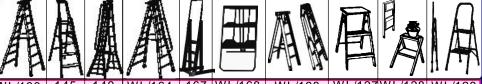

WL/152 111 WL/160 161 104 WL/113 103 WIDERANGE'S(C) SELFSUPPORTING FOLDING TYPE (D) DOMESTIC FOLDING

167 WL/168 WL/164 WL/198 WL/127WL/128WL/129 WIDERANGE'S (D)DOMESTIC FOLDING TYPE (E)LOFT LADDERS-(I) FOLDING

WL/172

WL/173

WL/180

WIDERANGE LADDERS' MANUFACTURED AS PER IS:3696. ALL DESIGN TO SUIT ANY TYPE OF USES HEAVYPROJECT, STREET LIGHTING, HIGH HIMNEY REPAIRS, BUS BAR OPEN OR SHUT DOWN, CARRY UNDERNEATH TO STRUCTURE AN EXTEND