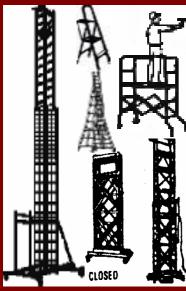

## **LADDERS**

Available types:
SINGLE, HOOKED COMPACT,
ENDLESS, CHIMNEY,
FOLDING, DOUBLE, LATTICE
STEPS, TROLLEY, WALL
EXTENSION, SELF
SUPPORTING, TELESCOPIC,
TOWER & MOBILE
widerange\_ladders@yahoo.com