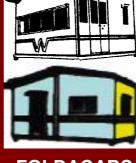

#### **TENTS/FOLDACABS**

"TENTS"
SUITABLE
FOR ONE
TO SIX
PERSONS

**FOLDACABS** 

widerange\_foldacabs@yahoo.co.in