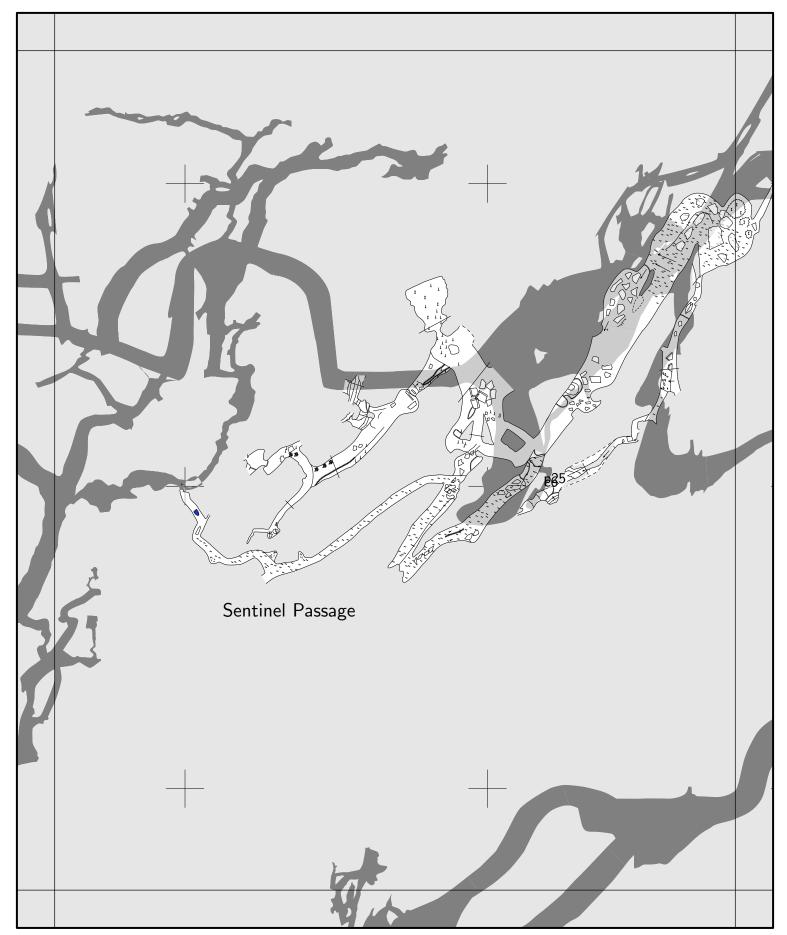

#### $1\ 1\ (17)$ River level passages

 $\uparrow 1 \text{ (Highest passages)} \\ \uparrow 3 \text{ (Mid-level passages)}$  $16 \oplus 18$ 

↑ 9 (Passages just above river)