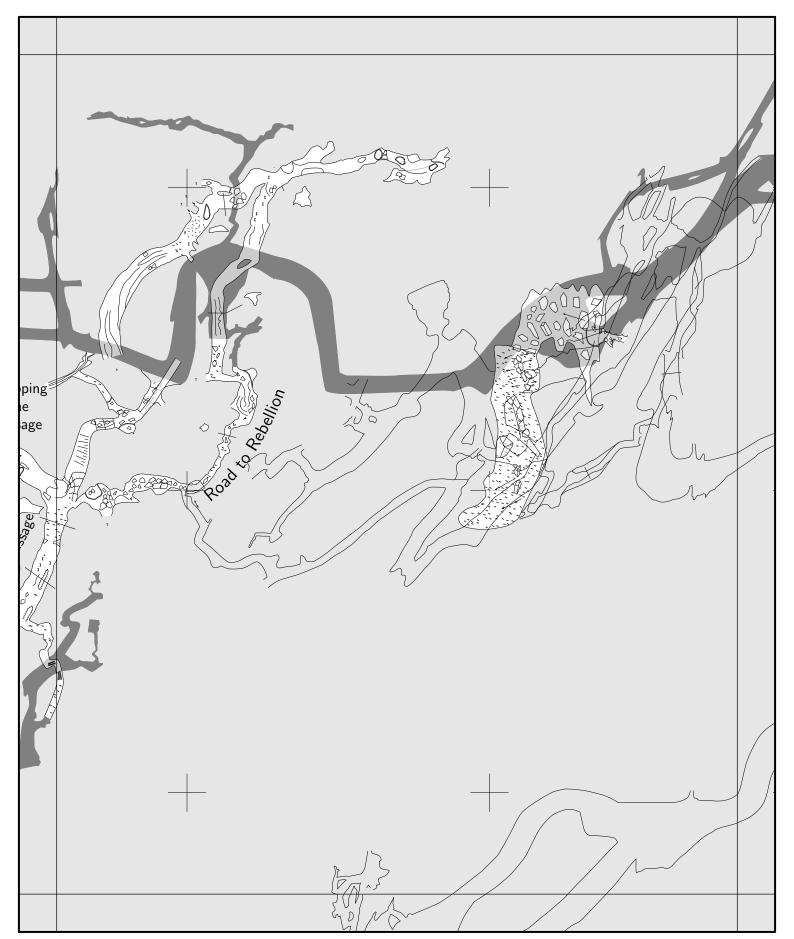

#### $1\ 1\ (3)$ Mid-level passages

↑ 1 (Highest passages) ↓ 9 (Passages just above river) ↓ 17 (River level passages)

**⊕** 4 6

## $1\ 1\ (9)$ Passages just above river

↑ 1 (Highest passages)↑ 3 (Mid-level passages)↓ 17 (River level passages) 8 ↔ 10

#### $1\ 1\ (17)$ River level passages

 $\uparrow 1 \text{ (Highest passages)} \\ \uparrow 3 \text{ (Mid-level passages)}$  $16 \oplus 18$ 

↑ 9 (Passages just above river)