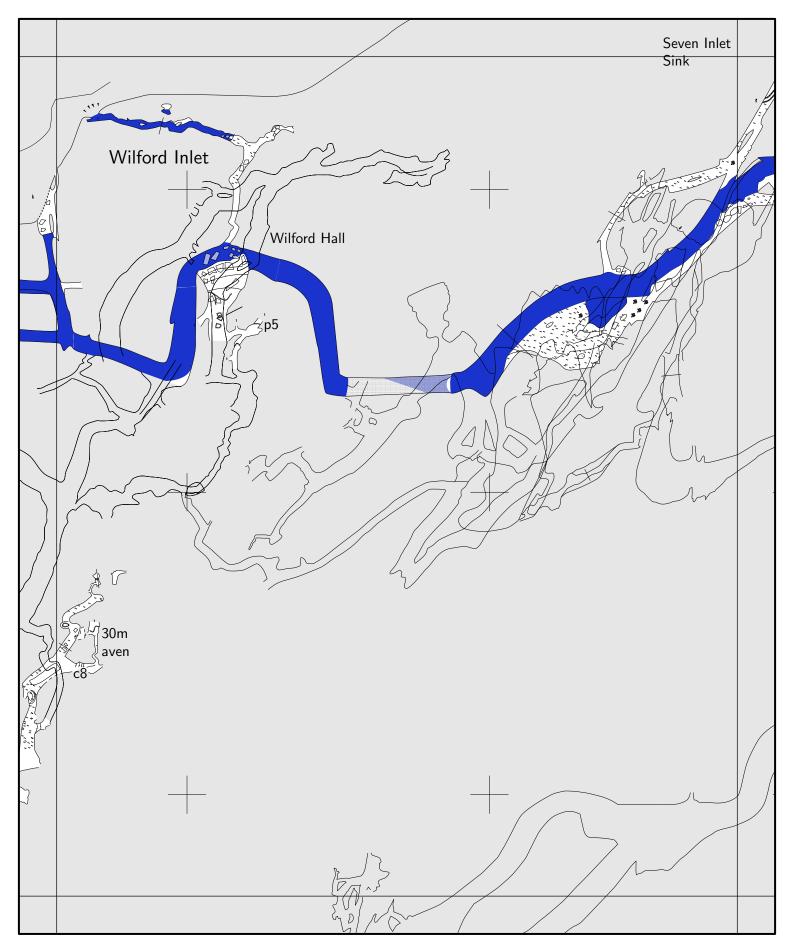

#### $1\ 1\ (3)$ Mid-level passages

↑ 1 (Highest passages) ↓ 9 (Passages just above river) ↓ 17 (River level passages)

**⊕** 4 6

## $1\ 1\ (9)$ Passages just above river

↑ 1 (Highest passages)↑ 3 (Mid-level passages)↓ 17 (River level passages) 8 ↔ 10