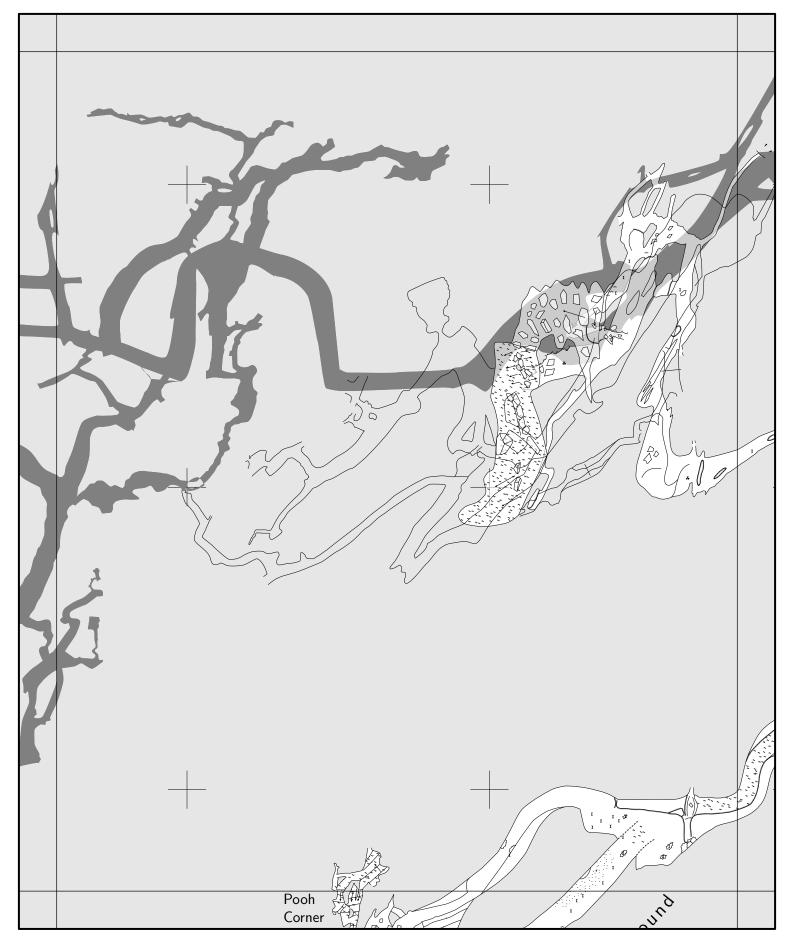

#### $1\ 1\ (3)$ Mid-level passages

↑ 1 (Highest passages) ↓ 9 (Passages just above river) ↓ 17 (River level passages)

**⊕** 4 6

## $1\ 1\ (9)$ Passages just above river

↑ 1 (Highest passages)↑ 3 (Mid-level passages)↓ 17 (River level passages) 8 ↔ 10

#### $1\ 1\ (17)$ River level passages

 $\uparrow 1 \text{ (Highest passages)} \\ \uparrow 3 \text{ (Mid-level passages)}$  $16 \oplus 18$ 

↑ 9 (Passages just above river)