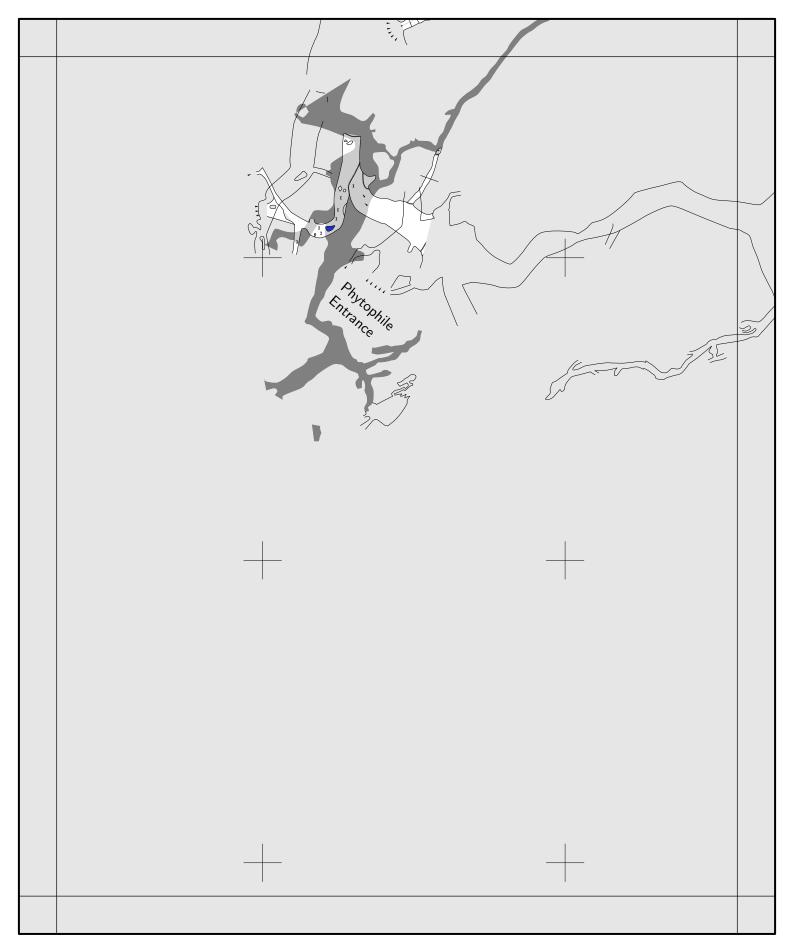

## $1\ 3\ (11)$ Passages just above river

7  $\downarrow$  19 (River level passages) 10  $\Leftrightarrow$ 

# $2\ 0\ (12)$ Passages just above river

## $1\ 3\ (19)$ River level passages

14  $\uparrow$  11 (Passages just above river) 18  $\Leftrightarrow$ 

## 2 0 (20) River level passages

 $\uparrow 5 \text{ (Mid-level passages)} \\ \uparrow 12 \text{ (Passages just above river)}$ 