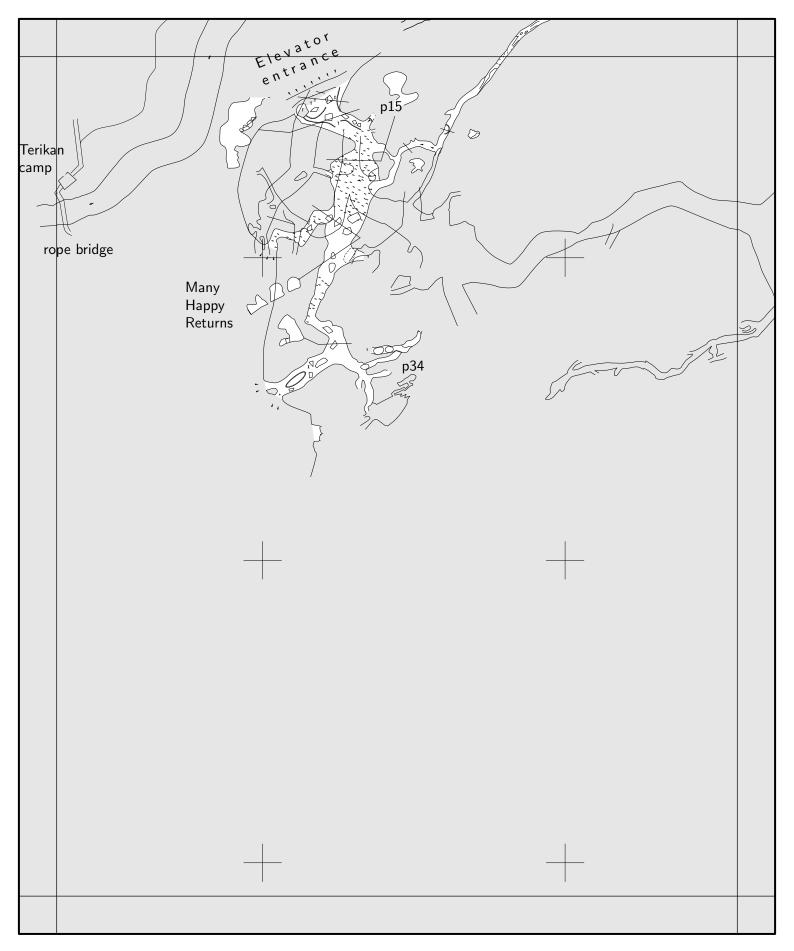

## 10(8) Passages just above river

↓ 16 (River level passages)

**⊕** 9 12

## $1\ 2\ (10)$ Passages just above river

 $9 \stackrel{\diamondsuit}{\oplus} 11$ 

↑ 2 (Highest passages)↑ 4 (Mid-level passages)↓ 18 (River level passages)