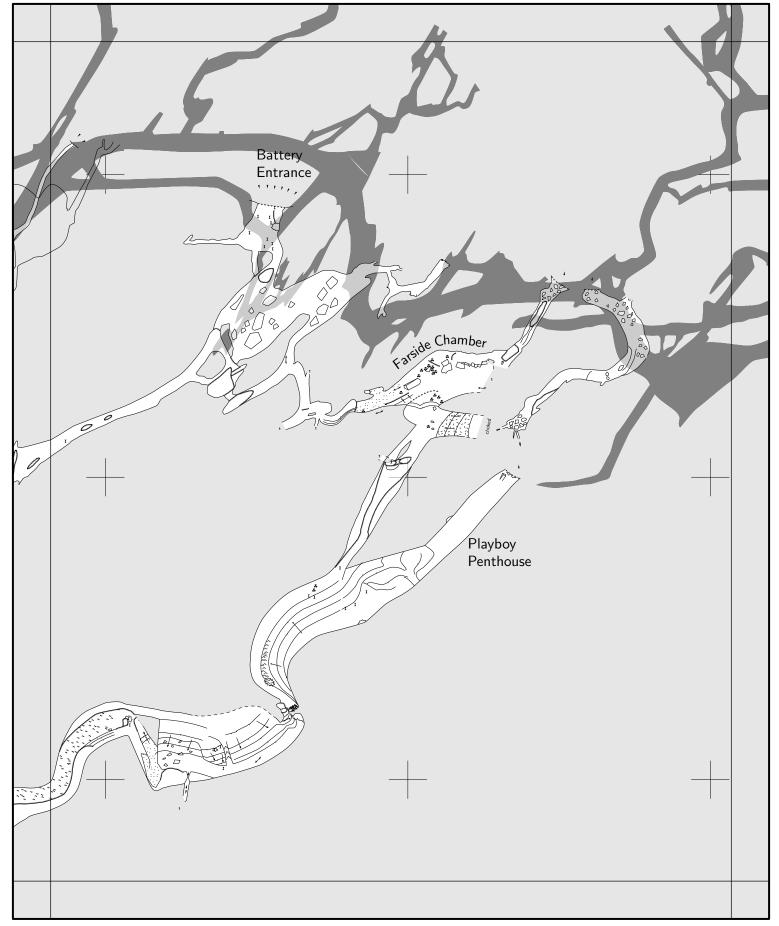

## $1\ 2\ (10)$ Passages just above river

 $9 \stackrel{\diamondsuit}{\oplus} 11$ 

↑ 2 (Highest passages)↑ 4 (Mid-level passages)↓ 18 (River level passages)

## $1\ 3\ (11)$ Passages just above river

7  $\downarrow$  19 (River level passages) 10  $\Leftrightarrow$ 

#### $1\ 2\ (18)$ River level passages

 $\begin{array}{ccc} 13 & \uparrow 2 \text{ (Highest passages)} \\ 17 \stackrel{+}{\leftrightarrow} 19 & \uparrow 4 \text{ (Mid-level passages)} \end{array}$ 

↑ 10 (Passages just above river)

## $1\ 3\ (19)$ River level passages

14  $\uparrow$  11 (Passages just above river) 18  $\Leftrightarrow$ 