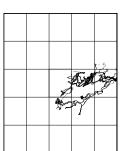

#### $1\ 1\ (3)$ Mid-level passages

↑ 1 (Highest passages) ↓ 9 (Passages just above river) ↓ 17 (River level passages)

**⊕** 4 6

## $1\ 1\ (9)$ Passages just above river

↑ 1 (Highest passages)↑ 3 (Mid-level passages)↓ 17 (River level passages) 8 ↔ 10