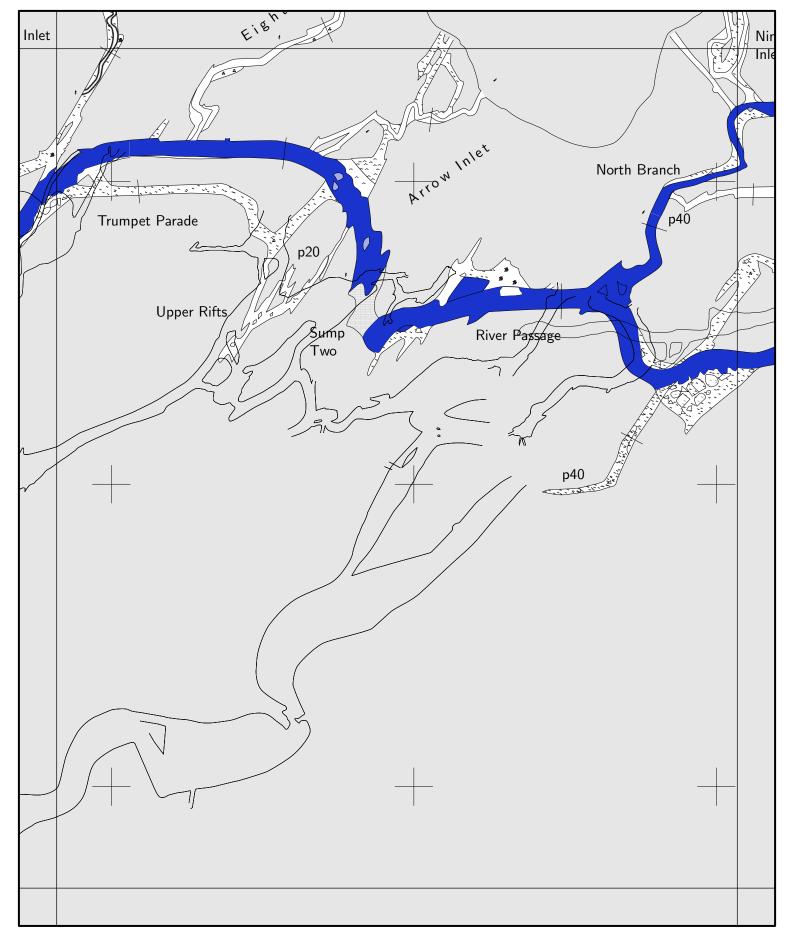

## 2 0 (5) Mid-level passages

 $\begin{array}{c} \downarrow 12 \text{ (Passages just above river)} \\ \downarrow 20 \text{ (River level passages)} \end{array}$ 

**⊕** 6

## $1\ 2\ (10)$ Passages just above river

 $9 \stackrel{\diamondsuit}{\oplus} 11$ 

↑ 2 (Highest passages)↑ 4 (Mid-level passages)↓ 18 (River level passages)