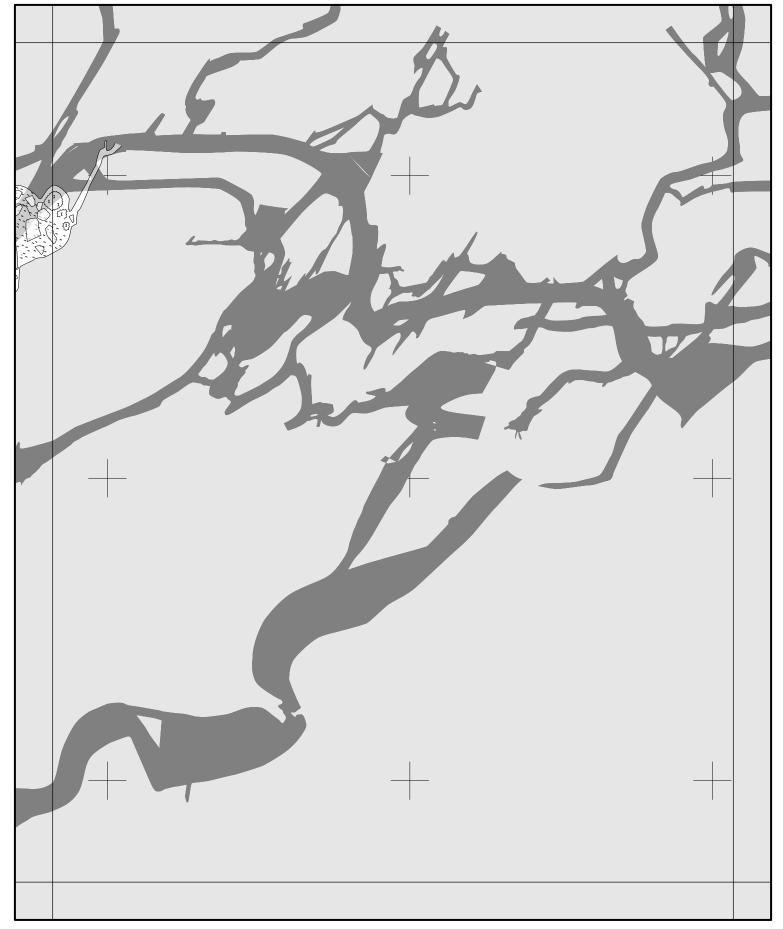

## $1\ 3\ (11)$ Passages just above river

7  $\downarrow$  19 (River level passages) 10  $\Leftrightarrow$ 