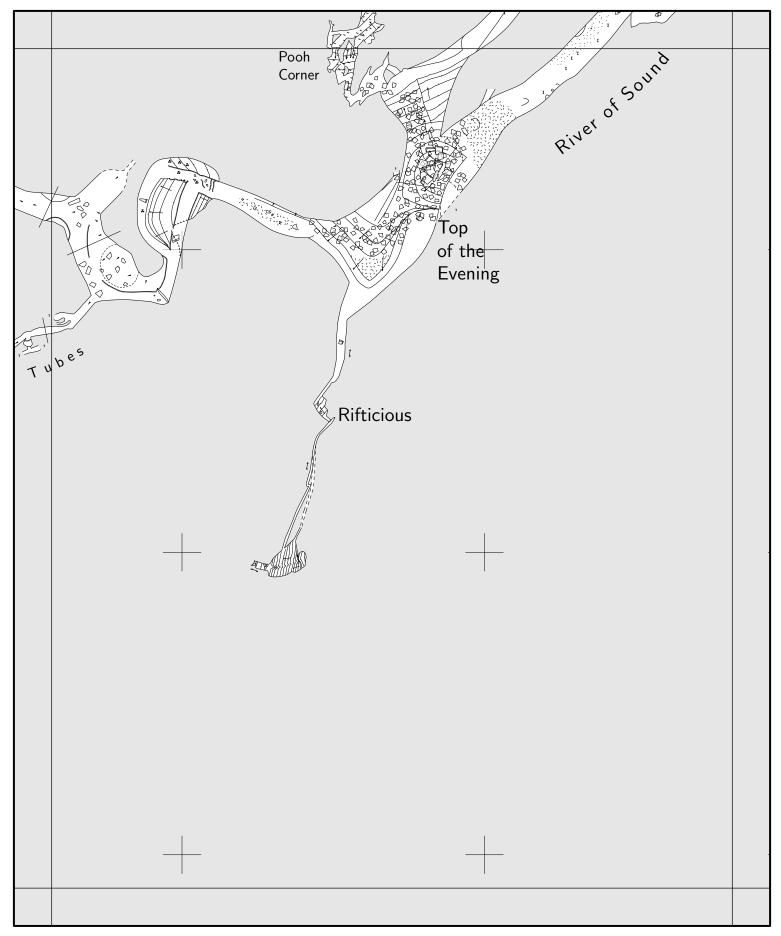

## $1\ 3\ (11)$ Passages just above river

7  $\downarrow$  19 (River level passages) 10  $\Leftrightarrow$ 

## $1\ 3\ (19)$ River level passages

14  $\uparrow$  11 (Passages just above river) 18  $\Leftrightarrow$ 