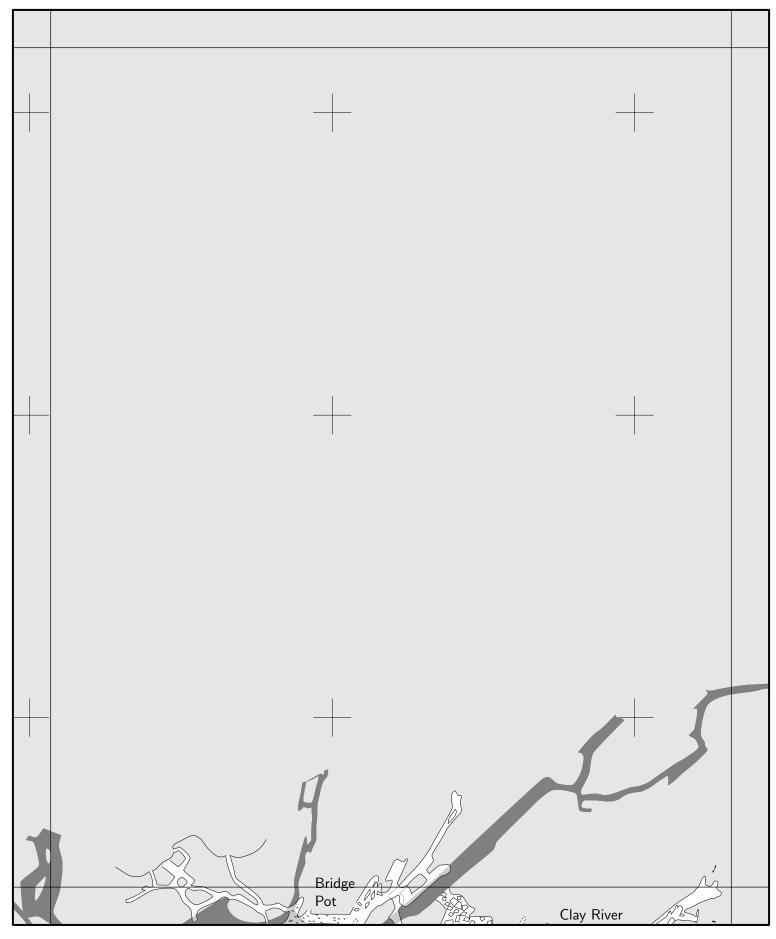

#### $1\ 1\ (1)$ Highest passages

- ↓ 3 (Mid-level passages)↓ 9 (Passages just above river)↓ 17 (River level passages)





# $1\ 2\ (2)$ Highest passages

↓ 4 (Mid-level passages) ↓ 10 (Passages just above river) ↓ 18 (River level passages) 1 ↔





#### $1\ 1\ (3)$ Mid-level passages

↑ 1 (Highest passages) ↓ 9 (Passages just above river) ↓ 17 (River level passages)

**⊕** 4 6





## 1 2 (4) Mid-level passages

3 ↔

↑ 2 (Highest passages)↓ 10 (Passages just above river)↓ 18 (River level passages)





## 2 0 (5) Mid-level passages

 $\begin{array}{c} \downarrow 12 \text{ (Passages just above river)} \\ \downarrow 20 \text{ (River level passages)} \end{array}$ 

**⊕** 6





## 2 1 (6) Mid-level passages

 $\begin{matrix} 3 \\ 5 & \updownarrow \end{matrix}$ 





# $0\ 3\ (7)$ Passages just above river

↓ 14 (River level passages)

< 11





## 10(8) Passages just above river

↓ 16 (River level passages)

**⊕** 9 12





## $1\ 1\ (9)$ Passages just above river

↑ 1 (Highest passages)↑ 3 (Mid-level passages)↓ 17 (River level passages) 8 ↔ 10





## $1\ 2\ (10)$ Passages just above river

 $9 \stackrel{\diamondsuit}{\oplus} 11$ 

↑ 2 (Highest passages)↑ 4 (Mid-level passages)↓ 18 (River level passages)





## $1\ 3\ (11)$ Passages just above river

7  $\downarrow$  19 (River level passages) 10  $\Leftrightarrow$ 





# $2\ 0\ (12)$ Passages just above river





# $0\ 2\ (13)$ River level passages



# $0\ 3\ (14)$ River level passages

 $\uparrow$  7 (Passages just above river)

13 **⊕** 15 19



# 0.4~(15) River level passages

14 ↔



# $1\