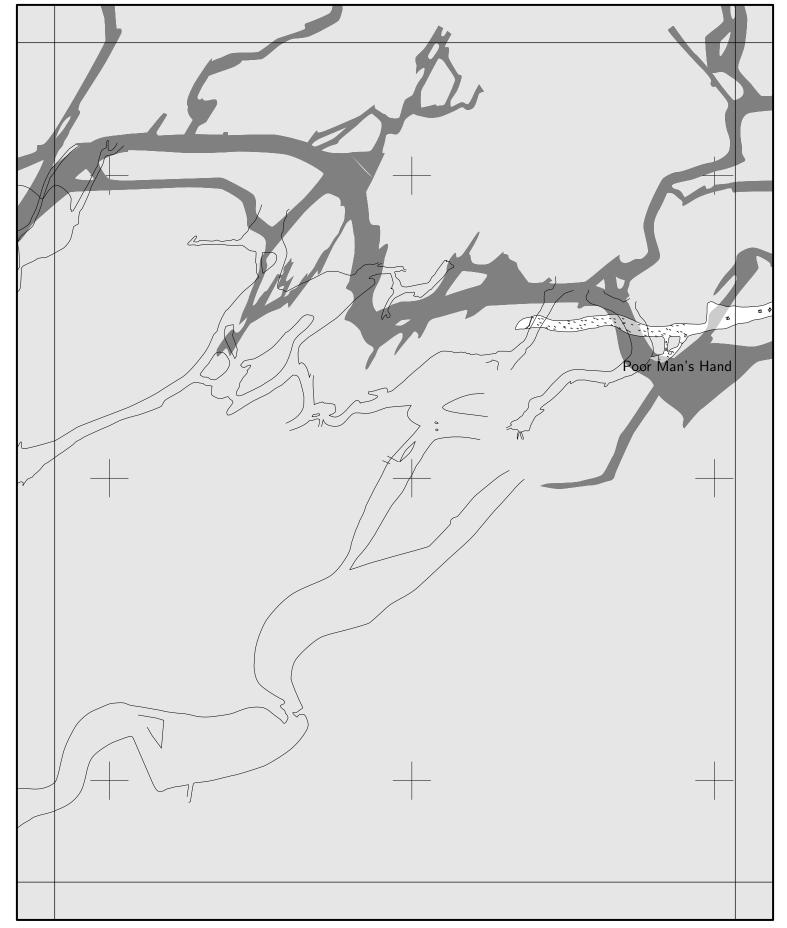

## $1\ 2\ (10)$ Passages just above river

 $9 \stackrel{\diamondsuit}{\oplus} 11$ 

↑ 2 (Highest passages)↑ 4 (Mid-level passages)↓ 18 (River level passages)

#### $1\ 2\ (18)$ River level passages

 $\begin{array}{ccc} 13 & \uparrow 2 \text{ (Highest passages)} \\ 17 \stackrel{+}{\leftrightarrow} 19 & \uparrow 4 \text{ (Mid-level passages)} \end{array}$ 

↑ 10 (Passages just above river)