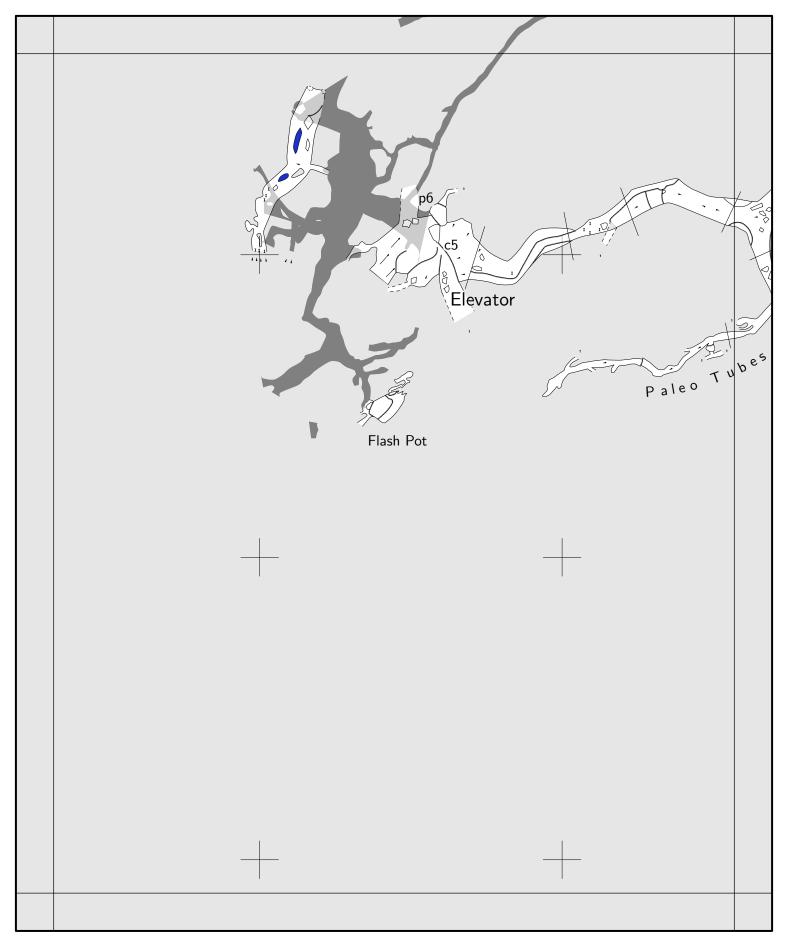

## $1\ 1\ (9)$ Passages just above river

↑ 1 (Highest passages)↑ 3 (Mid-level passages)↓ 17 (River level passages) 8 ↔ 10

#### $1\ 1\ (17)$ River level passages

 $\uparrow 1 \text{ (Highest passages)} \\ \uparrow 3 \text{ (Mid-level passages)}$  $16 \oplus 18$ 

↑ 9 (Passages just above river)