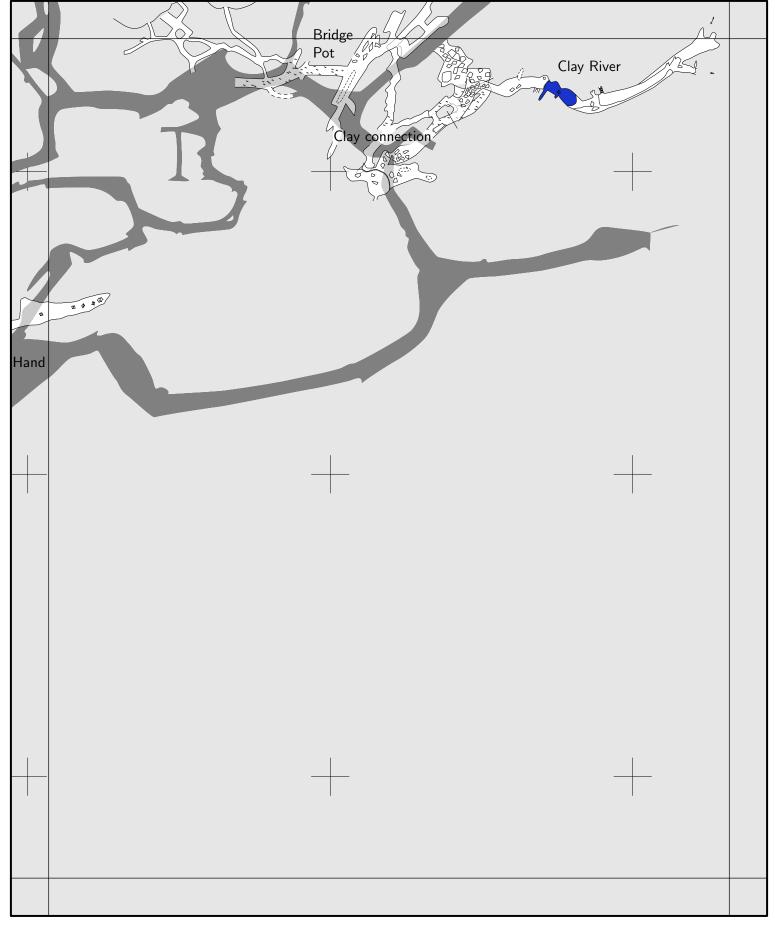

## $1\ 1\ (9)$ Passages just above river

↑ 1 (Highest passages)↑ 3 (Mid-level passages)↓ 17 (River level passages) 8 ↔ 10

## $1\ 2\ (10)$ Passages just above river

 $9 \stackrel{\diamondsuit}{\oplus} 11$ 

↑ 2 (Highest passages)↑ 4 (Mid-level passages)↓ 18 (River level passages)

#### $1\ 1\ (17)$ River level passages

 $\uparrow 1 \text{ (Highest passages)} \\ \uparrow 3 \text{ (Mid-level passages)}$  $16 \oplus 18$ 

↑ 9 (Passages just above river)

#### $1\ 2\ (18)$ River level passages

 $\begin{array}{ccc} 13 & \uparrow 2 \text{ (Highest passages)} \\ 17 \stackrel{+}{\leftrightarrow} 19 & \uparrow 4 \text{ (Mid-level passages)} \end{array}$ 

↑ 10 (Passages just above river)