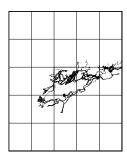

## 2 0 (5) Mid-level passages

 $\begin{array}{c} \downarrow 12 \text{ (Passages just above river)} \\ \downarrow 20 \text{ (River level passages)} \end{array}$ 

**⊕** 6

## $1\ 2\ (10)$ Passages just above river

 $9 \stackrel{\diamondsuit}{\oplus} 11$ 

↑ 2 (Highest passages)↑ 4 (Mid-level passages)↓ 18 (River level passages)