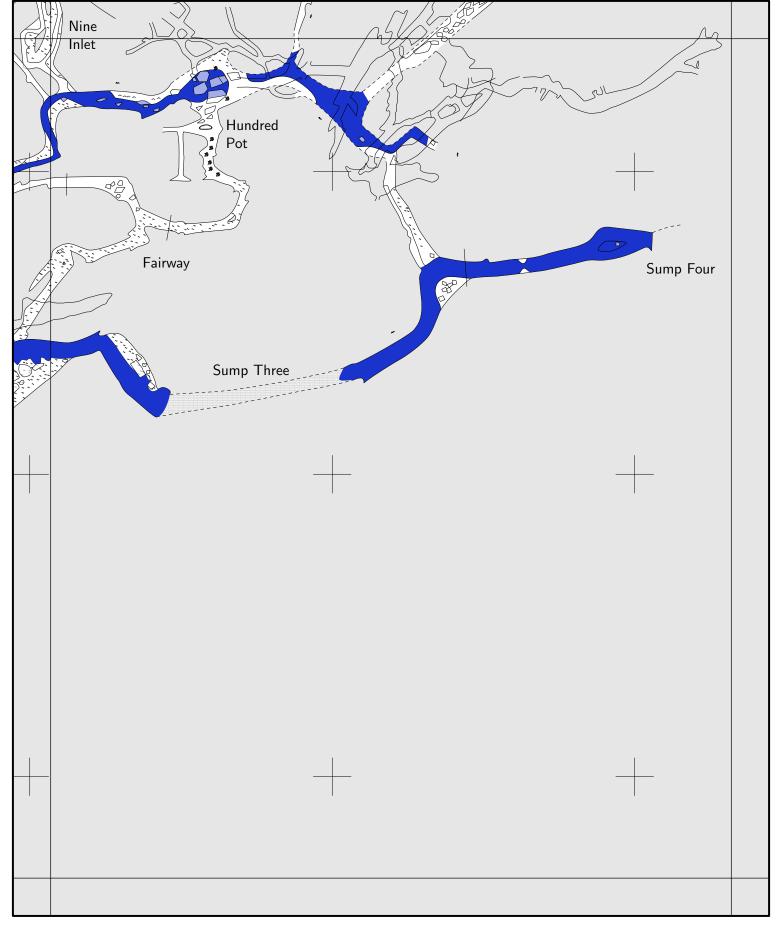

# $0\ 3\ (7)$ Passages just above river

↓ 14 (River level passages)

< 11

# $0\ 3\ (14)$ River level passages

 $\uparrow$  7 (Passages just above river)

13 **⊕** 15 19